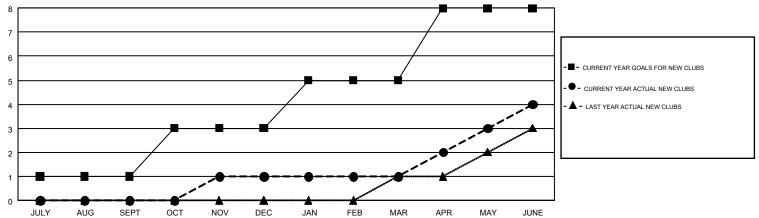

## GMT MONTHLY MEMBERSHIP PROGRESS REPORT

Results as of: 6/30/2018

Multiple District N

GMT: CHRIS LEWIS

LOCATION: CANADA

GMT CA 2

|               | Club          | s         |               | Members               |                           |                         |                                                    |  |
|---------------|---------------|-----------|---------------|-----------------------|---------------------------|-------------------------|----------------------------------------------------|--|
|               | RESULTS FOR   | 2017-2018 |               | RESULTS FOR 2017-2018 |                           |                         |                                                    |  |
| QUARTER       | NEW CLUB GOAL | NEW CLUBS | DROPPED CLUBS | QUARTER               | MEMBER GROWTH NET<br>GOAL | MEMBER GROWTH<br>ACTUAL | DROPPED<br>MEMBERS ACTUAL<br>(including transfers) |  |
| JULY/AUG/SEPT | 1             | 0         | 0             | JULY/AUG/SEPT         | 1                         | 83                      | 119                                                |  |
| OCT/NOV/DEC   | 2             | 1         | 1             | OCT/NOV/DEC           | 76                        | 214                     | 204                                                |  |
| JAN/FEB/MAR   | 2             | 0         | 1             | JAN/FEB/MAR           | 81                        | 204                     | 194                                                |  |
| APR/MAY/JUNE  | 3             | 3         | 0             | APR/MAY/JUNE          | 81                        | 322                     | 212                                                |  |

## GOALS AND ACTUAL NEW CLUBS CUMULATIVE