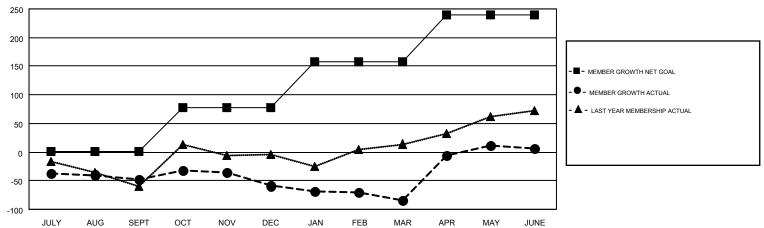

## GMT MONTHLY MEMBERSHIP PROGRESS REPORT

Results as of: 6/30/2018

Multiple District N

GMT: CHRIS LEWIS

LOCATION: CANADA

GMT CA 2

|               | Club          | s         |               | Members               |                           |                         |                                                    |  |
|---------------|---------------|-----------|---------------|-----------------------|---------------------------|-------------------------|----------------------------------------------------|--|
|               | RESULTS FOR   | 2017-2018 |               | RESULTS FOR 2017-2018 |                           |                         |                                                    |  |
| QUARTER       | NEW CLUB GOAL | NEW CLUBS | DROPPED CLUBS | QUARTER               | MEMBER GROWTH NET<br>GOAL | MEMBER GROWTH<br>ACTUAL | DROPPED<br>MEMBERS ACTUAL<br>(including transfers) |  |
| JULY/AUG/SEPT | 1             | 0         | 0             | JULY/AUG/SEPT         | 1                         | 83                      | 119                                                |  |
| OCT/NOV/DEC   | 2             | 1         | 1             | OCT/NOV/DEC           | 76                        | 214                     | 204                                                |  |
| JAN/FEB/MAR   | 2             | 0         | 1             | JAN/FEB/MAR           | 81                        | 204                     | 194                                                |  |
| APR/MAY/JUNE  | 3             | 3         | 0             | APR/MAY/JUNE          | 81                        | 322                     | 212                                                |  |

## GOALS AND ACTUAL MEMBERS CUMULATIVE

| DROPPED CLUBS: 2  DROPPED MEMBERS |     | 179 CLUBS OF 240 ADDED 1 OR MORE<br>NEW MEMBERS | GENDER DISTI<br>MALE<br>FEMALE | 3,935 (67.15%)<br>1,925 (32.85%) |   |
|-----------------------------------|-----|-------------------------------------------------|--------------------------------|----------------------------------|---|
| DECEASED                          | 95  | CLICK HERE FOR CUMULATIVE                       | TOTAL FAMILY UNIT MEMBERS      |                                  | 0 |
| CLUB CANCELLED 30 OTHER 603       |     | MEMBERSHIP DATA                                 | FAMILY MEMBERS PAYING HALF     |                                  | 0 |
| TOTAL                             | 728 |                                                 | DUES                           |                                  |   |